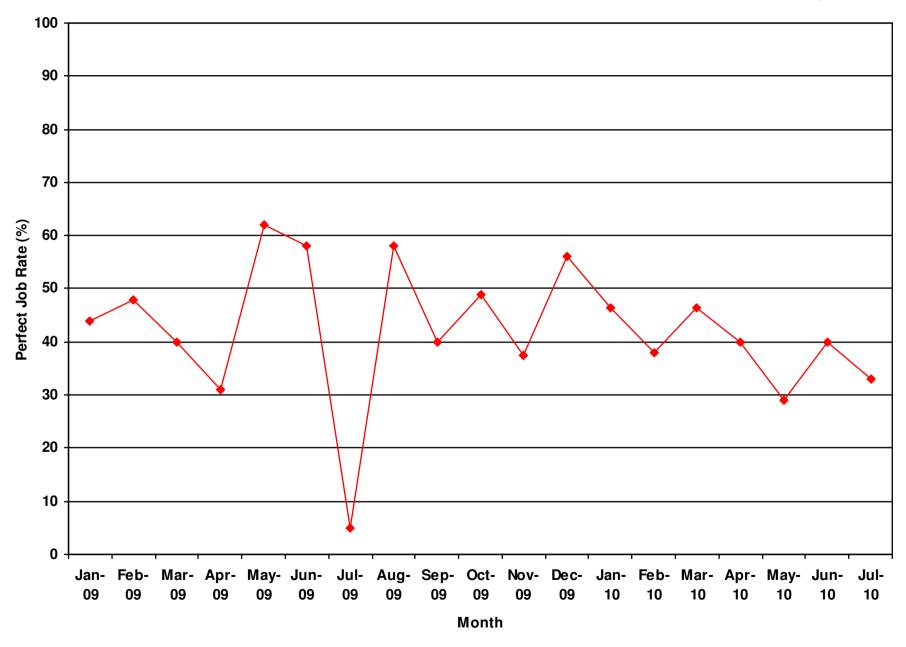

## QUERY-FREE RATE ON CADASTRAL JOBS SUBMITTED BY REGISTERED SURVEYORS (MONTH OF JULY 2010)

Please refer to Annex A. The query-free rate for July 2010 is 83.7% and the 'perfect job' rate for the month is 33%. Both rates are below expectation and are not desirable.

We encourage all to strive to submit higher quality jobs in order to avoid the delay in approving plans.

I attach the following annexes for your information:

- (a) Annex A: The listing of summary of the monthly query-free rate for July 2010.
- (b) Annex B: The listing of Registered Surveyors who have submitted perfect jobs for the month of July 2010.
- (c) Annex C: Registered Surveyors who have submitted perfect jobs accumulative from Jan to July 2010.
- (d) Annex D: Graph of 'Perfect Job' rate from Jan 2009 to July 2010.